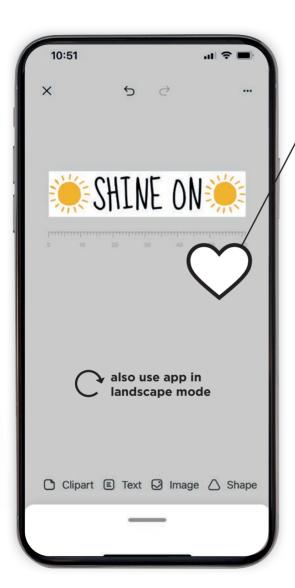

Easy to use design - connect - let's print

**Personalise**by changing handle
design-label

- Add text, change fonts and colours
- Add images (jpg or png) and cliparts
- Add shapes and change fill and line colour
- Change background colours
- Move, scale, rotate, zoom elements just with a movement of your finger
- Select continual marking option to print your motive endlessly
- Choose from many free predefined template designs
- Download additional templates or fonts
- Duplicate, edit, share or import imprint designs easily
- Find a help button in case you need support