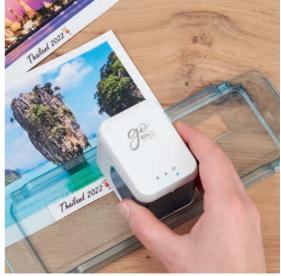

### Brilliant and sharp multi-colour imprints in high

resolution

WIFI connect

Free App for iOS and Android

## App:

iOS and Android

Data Transmission:

WiFi (much faster than Bluetooth)

LED light guide for ideal positioning

Print on

many surfaces

Portable and mobile. One of the most compact devices on the market