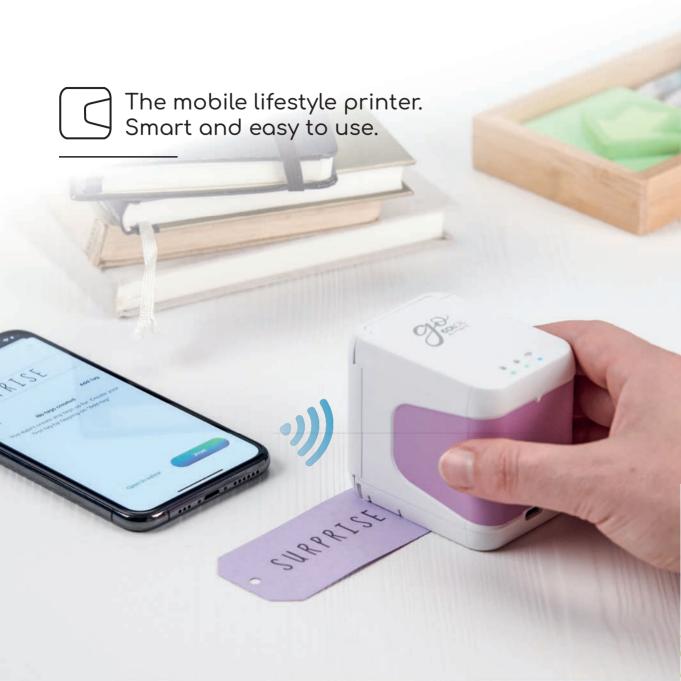

## App:

iOS and Android

Data Transmission:

WiFi (much faster than Bluetooth)

LED light guide for ideal positioning

Print on

many surfaces

Portable and mobile. One of the most compact devices on the market

Easy to use design - connect - let's print

**Personalise**by changing handle
design-label

- Add text, change fonts and colours
- Add images (jpg or png) and cliparts
- Add shapes and change fill and line colour
- Change background colours
- Move, scale, rotate, zoom elements just with a movement of your finger
- Select continual marking option to print your motive endlessly
- Choose from many free predefined template designs
- Download additional templates or fonts
- Duplicate, edit, share or import imprint designs easily
- Find a help button in case you need support