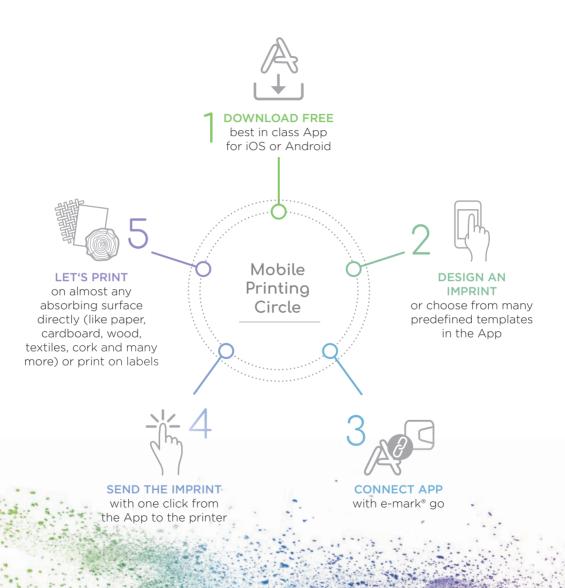

Easy to use design - connect - let's print

**Personalise**by changing handle
design-label

- Add text, change fonts and colours
- Add images (jpg or png) and cliparts
- Add shapes and change fill and line colour
- Change background colours
- Move, scale, rotate, zoom elements just with a movement of your finger
- Select continual marking option to print your motive endlessly
- Choose from many free predefined template designs
- Download additional templates or fonts
- Duplicate, edit, share or import imprint designs easily
- Find a help button in case you need support