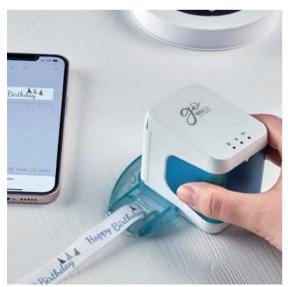

### Brilliant and sharp multi-colour imprints in high

resolution

WIFI connect

Free App for iOS and Android

## App:

iOS and Android

Data Transmission:

WiFi (much faster than Bluetooth)

LED light guide for ideal positioning

Print on

many surfaces

Portable and mobile. One of the most compact devices on the market