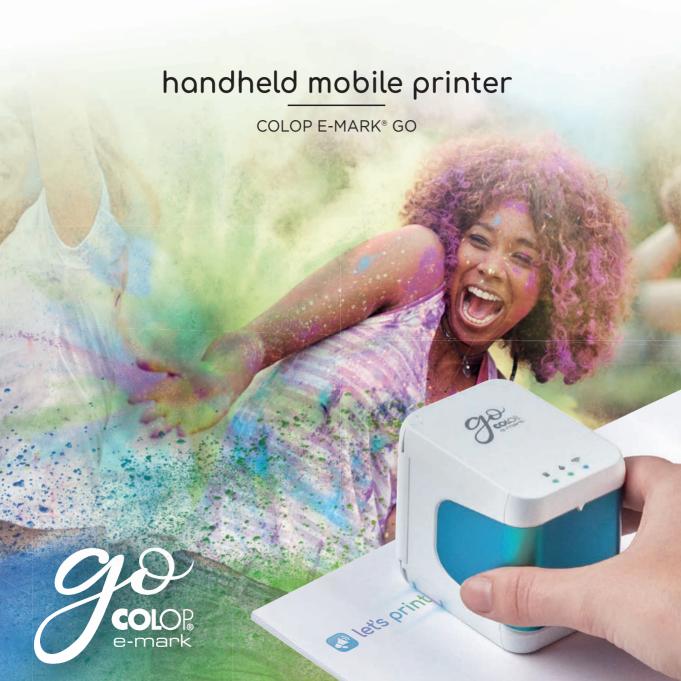

Just let's go ... let's print. It is that easy.

COLOP, the company behind the e-mark®, headquartered in Wels, Austria, was founded 1980/81. As one of the worldwide leading manufacturers of stamps and marking devices, COLOP built up a wide distribution network with a presence in 130 markets across the globe, having an export rate of 98%.