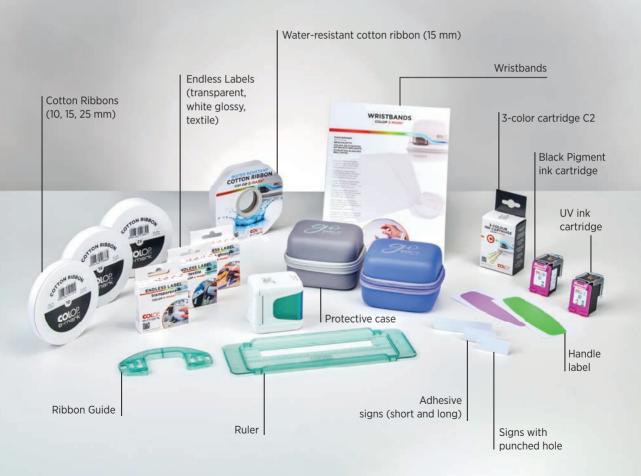

# Accessories and Consumables

The e-mark® go **Ruler** is the tool of your choice when it comes to perfect imprint positioning, printing on Wristbands, on uneven objects as well as on edges and difficult surfaces in general.

With the **Ribbon Guide** you are able to print on 3 different sizes of ribbons.

**Various consumables** expand the already manifold possibilities for making ordinary things extraordinary. Make your own ribbons, labels, signs, you name it.