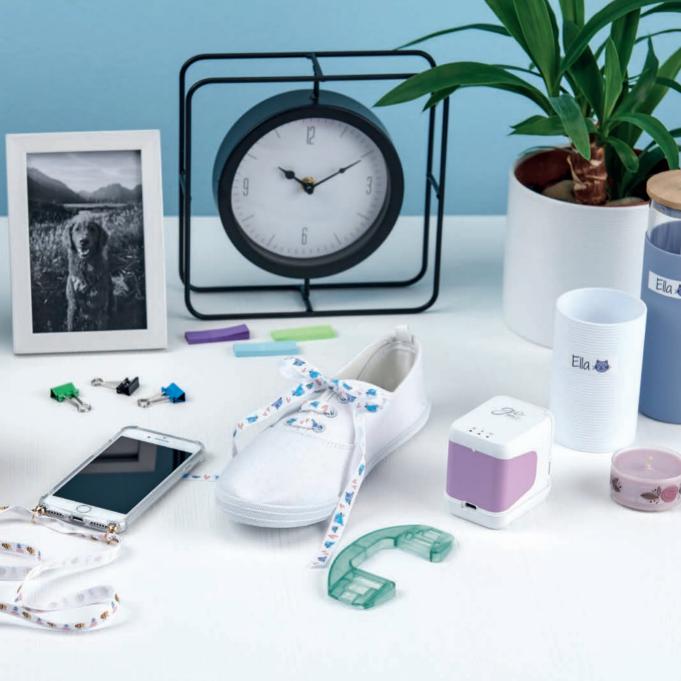

Easy to use design - connect - let's print

**Personalise**by changing handle
design-label

- Add text, change fonts and colours
- Add images (jpg or png) and cliparts
- Add shapes and change fill and line colour
- Change background colours
- Move, scale, rotate, zoom elements just with a movement of your finger
- Select continual marking option to print your motive endlessly
- Choose from many free predefined template designs
- Download additional templates or fonts
- Duplicate, edit, share or import imprint designs easily
- Find a help button in case you need support

# Accessories and Consumables

The e-mark® go **Ruler** is the tool of your choice when it comes to perfect imprint positioning, printing on Wristbands, on uneven objects as well as on edges and difficult surfaces in general.

With the **Ribbon Guide** you are able to print on 3 different sizes of ribbons.

**Various consumables** expand the already manifold possibilities for making ordinary things extraordinary. Make your own ribbons, labels, signs, you name it.